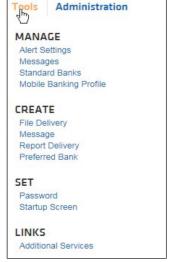

## Top and First Level Navigation Site Map for Webster Web-Link®

This guide is a visual to help you see the navigation to common features and functions within Webster Web-Link®, after you log in. Each section corresponds to a tab from the top navigation bar. The menu selections provide links to key features and functions.

Treasury Dashboard Accounts Payments Fraud Control Check Services File Services Tools Administration

Depending on your entitlements, the top navigation bar may appear different, e.g. Home instead of Treasury Dashboard.