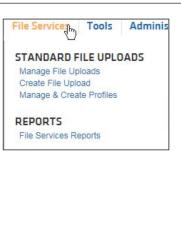

## Top and First Level Navigation Site Map for Webster Web-Link®

This guide is a visual to help you see the navigation to common features and functions within Webster Web-Link®, after you log in. Each section corresponds to a tab from the top navigation bar. The menu selections provide links to key features and functions.

Treasury Dashboard Accounts Payments Fraud Control Check Services File Services Tools Administration

Depending on your entitlements, the top navigation bar may appear different, e.g. Home instead of Treasury Dashboard.