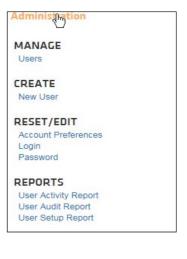

## Top and First Level Navigation Site Map for Webster Web-Link®

This guide is a visual to help you see the navigation to common features and functions within Webster Web-Link®, after you log in. Each section corresponds to a tab from the top navigation bar. The menu selections provide links to key features and functions.

Treasury Dashboard Accounts Payments Fraud Control Check Services File Services Tools Administration

Depending on your entitlements, the top navigation bar may appear different, e.g. Home instead of Treasury Dashboard.