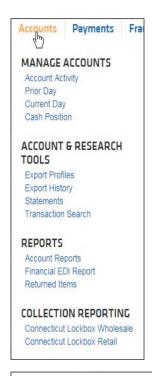

## Top and First Level Navigation Site Map for Webster Web-Link®

This guide is a visual to help you see the navigation to common features and functions within Webster Web-Link®, after you log in. Each section corresponds to a tab from the top navigation bar. The menu selections provide links to key features and functions.

Treasury Dashboard Accounts Payments Fraud Control Check Services File Services Tools Administration

Depending on your entitlements, the top navigation bar may appear different, e.g. Home instead of Treasury Dashboard.