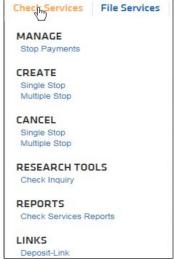

## Top and First Level Navigation Site Map for Webster Web-Link®

This guide is a visual to help you see the navigation to common features and functions within Webster Web-Link®, after you log in. Each section corresponds to a tab from the top navigation bar. The menu selections provide links to key features and functions.

Treasury Dashboard Accounts Payments Fraud Control Check Services File Services Tools Administration

Depending on your entitlements, the top navigation bar may appear different, e.g. Home instead of Treasury Dashboard.