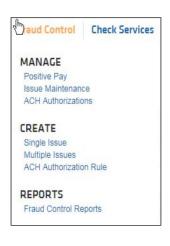

## Top and First Level Navigation Site Map for Webster Web-Link®

This guide is a visual to help you see the navigation to common features and functions within Webster Web-Link®, after you log in. Each section corresponds to a tab from the top navigation bar. The menu selections provide links to key features and functions.

Treasury Dashboard Accounts Payments Fraud Control Check Services File Services Tools Administration

Depending on your entitlements, the top navigation bar may appear different, e.g. Home instead of Treasury Dashboard.