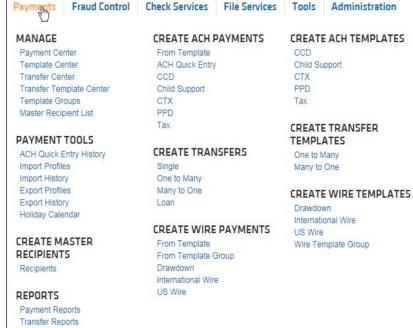

## Top and First Level Navigation Site Map for Webster Web-Link®

This guide is a visual to help you see the navigation to common features and functions within Webster Web-Link®, after you log in. Each section corresponds to a tab from the top navigation bar. The menu selections provide links to key features and functions.

Treasury Dashboard Accounts Payments Fraud Control Check Services File Services Tools Administration

Depending on your entitlements, the top navigation bar may appear different, e.g. Home instead of Treasury Dashboard.