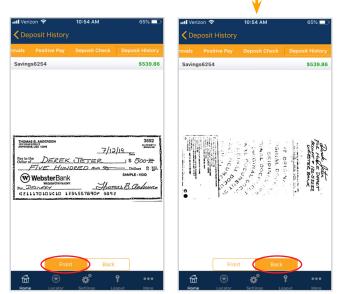

## To view your Deposit History:

- 1. Click the "Deposit History" tab.
- 2. Select a deposit to view the front and/or back of the check image -The choice appears at the bottom of the screen.

| •••• Veri            | zon 穼        | 10:54 AM        | 65%          |         |  |
|----------------------|--------------|-----------------|--------------|---------|--|
| Kenu Deposit History |              |                 |              |         |  |
| ovals                | Positive Pay | / Deposit Check | Deposit Hist | ory     |  |
| Saving               | s6254        |                 | \$539        | .86     |  |
| 0*****               | ***6254      |                 | \$500.00     |         |  |
| 07/12/20             | 019          |                 | Submitted    |         |  |
| 0****7               | 154          |                 | \$150.00     | 0       |  |
| 07/12/20             | 019          |                 | Submitted    | /       |  |
| 0*****7154           |              |                 | \$35.48      |         |  |
| 07/12/20             | 019          |                 | Approved     |         |  |
| 0****7               | 154          |                 | \$2,000.00   | ~       |  |
| 07/12/20             | 019          |                 | Approved     | pproved |  |
| 0*****7154           |              |                 | \$10.00      | ~       |  |
| 07/12/20             | 019          |                 | Submitted    |         |  |
| 0*****7154           |              |                 | \$36.00      | 1       |  |
| 07/12/2019           |              |                 | Approved     |         |  |
| 0****7               | 154          |                 | \$26.00      | >       |  |
| 07/12/20             | 019          |                 | Approved     |         |  |
| 0****7               | 154          |                 | \$50.00      | >       |  |
| 07/12/20             | 019          |                 | Approved     |         |  |
| 0****3               | 210          |                 | \$3,000.00   | ~       |  |
| 06/26/2              | 019          |                 | Submitted    |         |  |
| 0*****3210           |              |                 | \$2,019.57   | >       |  |
| 06/26/2              | 019          | ~               | Approved     | 1       |  |
| 급                    |              | *               | 9 •••        |         |  |
| Home                 | Locator      |                 |              |         |  |