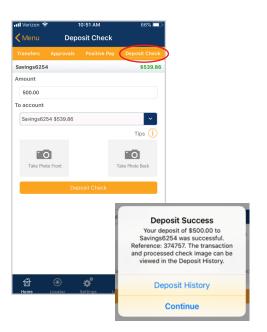

## 5 Easy Steps:

- 1. Choose the "Deposit Check" tab.
- 2. Enter the check amount and select the account to deposit it.
- 3. Endorse the back of the check "For Mobile Deposit, Company Name and Account Number, Webster Bank N.A."
- 4. Take a picture of the front and back of the check when prompted.
- 5. Click "Deposit Check" and you will receive a "Deposit Success" message.
- 6. Click "Continue."